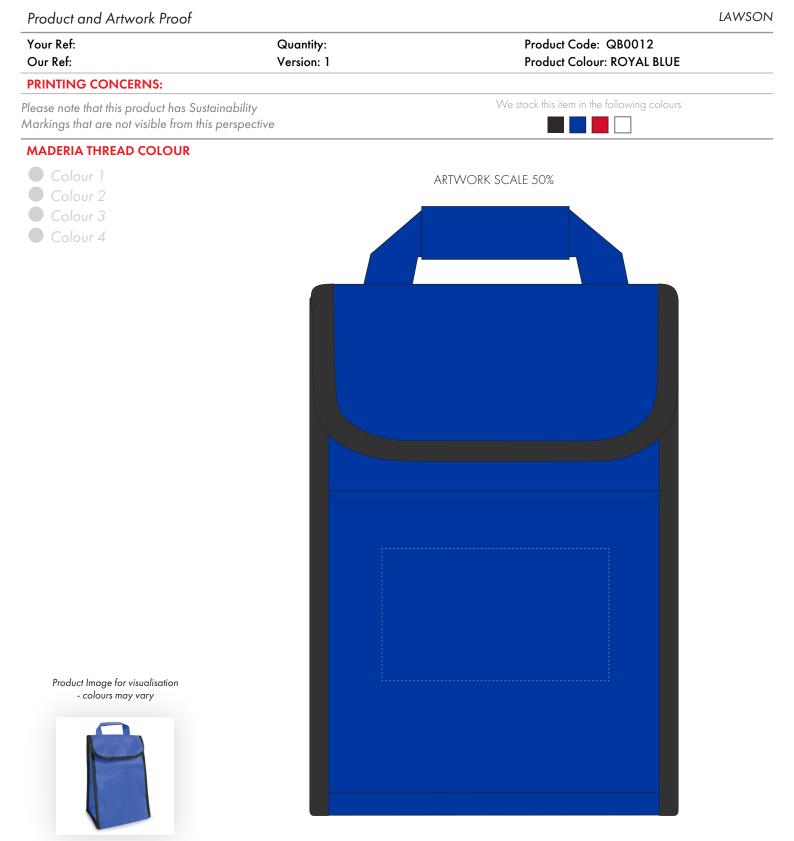

The dashed line is to demonstrate print area and will not appear on your printed item